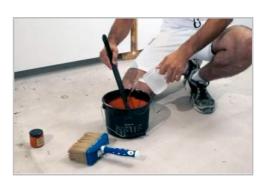

## NEVE

Fully washable with not aggressive soaps.

Totally dry after about 3 hours.

Conservation: in a dry, cool place, away from the frost and humidity.

Step 1 - To start, apply Primus Sabbia.

Step 2 - Prepare the shade with Neve and add 30% water solution.

Step 3 - Mix the product until it's homogeneous

Step 4 - First coat by "pull and blend"

Step 5 - Second coat by "pull and blend"

Step 6 - Third coat by "pull and blend"