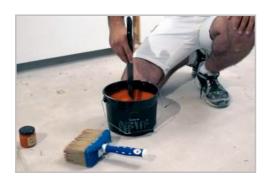

## NEVE

Fully washable with not aggressive soaps.

Totally dry after about 3 hours.

Conservation: in a dry, cool place, away from the frost and humidity.

Step 1 - To start, apply Primus Sabbia.

Step 2 - Prepare the shade with Neve and add 30% water solution.

Step 3 - Mix the product until it's homogeneous

Step 4 - First coat by "pull and blend"

Step 5 - Second coat by "pull and blend"

Step 6 - Third coat by "pull and blend"