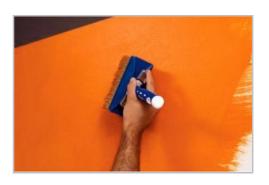

Step 3 - Mix the product until it's homogeneous

Step 4 - First coat by "pull and blend"

Step 5 - Second coat by "pull and blend"

Step 6 - Third coat by "pull and blend"