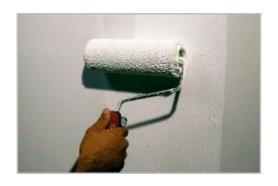

## NEVE

Fully washable with not aggressive soaps.

Totally dry after about 3 hours.

Conservation: in a dry, cool place, away from the frost and humidity.

Step 1 - To start, apply Primus Sabbia.

Step 2 - Prepare the shade with Neve and add 30% water solution.